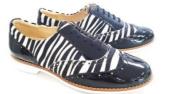

○店舗限定アイテム

オープンを記念して、女性用の「PEDALA」からアニマルプリントを施 したアーバンテイストなシューズを当店限定で販売します。単調になり やすい冬のコーディネートのアクセントになります。

品番:1212A173 価格:24,000円+税 サイズ:22.0~25.0cm(0.5cm 刻み)