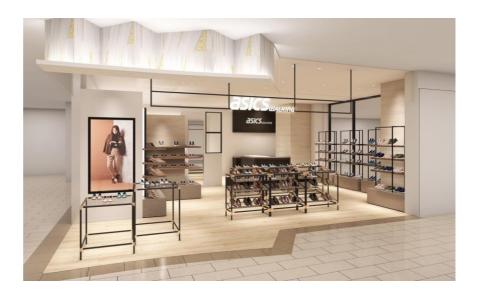

## 「アシックスウォーキング」の直営店を 東急プラザ渋谷にオープン

アシックスジャパンは、ビジネスシューズやパンプスなどウオーキング シューズを取り揃えた直営店「アシックスウォーキング東急プラザ渋谷」 を、12月5日にオープンします。

本店舗は、渋谷駅西口エリアに「大人をたのしめる渋谷へ」をコンセプトに同日開業する「東急プラザ渋谷」の4階に位置しています。内装はホワイトを基調に、フローリングの床にブラックを基調とした什器を配置することで、グレード感がありながらやわらかい印象も持たせています。

店内には3次元足形計測機を導入し、お客さまの足の特徴を正確に測り、 専門スタッフが計測データに基づきフィット感をチェックしながら足に合 う靴選びをお手伝いします。また、足の特徴に合わせて必要なオリジナル パーツを組み合わせたセミオーダー中敷をその場で作製できる有料サービ ス(料金目安:両足4,400円+税から)も行います。

男性用は"走れるビジネスシューズ"をコンセプトにした「Runwalk(ラ ンウォーク)」を、女性用は履き心地の良さと見た目の美しさを両立させ た「PEDALA(ペダラ)」を中心に、快適に歩ける靴を取り揃えています。 アシックスウォーキングは、今後も魅力ある店舗運営に注力し、売上拡 大をはかります。