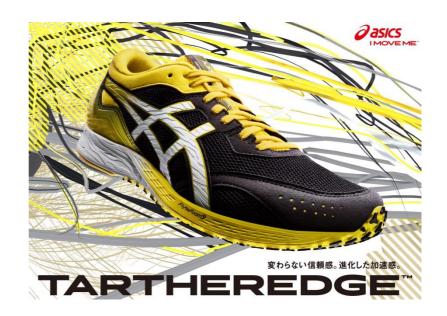

## シリアスランナーの走りに応える「TARTHER」フラッグシップモデル スピードを出しやすい仕様のランニングシューズを発売

アシックスジャパンは、フルマラソンでサブ3.5(3時間30分未満の完走)以上を目指すランナー向けに、接地時の安定性をより高めることで力強い蹴り出しを可能にするなどスピードを出しやすくしたランニングシューズ「TARTHEREDGE(ターサーエッジ)」を、8月9日からアシックス直営店各店、アシックスオンラインストア、全国のスポーツ用品店などで順次販売します。

メーカー希望小売価格は、14,000円+税です。

今回発売する商品は、シリアスランナーの足の動きを分析し、最初に着地することが多い靴底の中部外側をフラットな形状とするなど、新たな靴底構造を取り入れたのが特徴です。着地時に優れたクッション性を発揮するとともに、着地から蹴り出しまでの足運びが安定しやすく、ランナーが持つパワーを路面にしっかり伝えながら蹴り出すことができます。靴底前部は、軽量の基布にウレタン材のトレッドを配した「デュオソール」を採用しています。高いグリップ性を発揮し、前方へ推進しやすくなっています。

2 NEWS RELEASE 2019-08-08

ミッドソール(甲被と靴底の間の中間クッション材)は、軽量で高いクッション性と反発性をあわせ持つ独自開発のスポンジ材「FLYTEFOAM PROPEL(フライトフォームプロペル)」を採用しています。