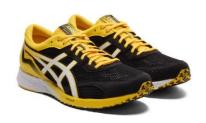

## ○商品仕様

|     | <del>-</del>            |                        |
|-----|-------------------------|------------------------|
| 品名  | TARTHEREDGE             |                        |
| 品 番 | 1011A544(男性用)           | 1012A463(女性用)          |
| 価 格 | 14,000 円+税              |                        |
| カラー | タイチイエロー×ホワイト、デ          | アイスミント×ホワイト、ミッ         |
|     | ィレクトワールブルー×アイス          | ドナイト×レーザーピンク           |
|     | ミント、ホワイト×アシックス          |                        |
|     | ブルー                     |                        |
| サイズ | 24.5~29.0cm (0.5cm 刻み)、 | 22.5~26.0cm (0.5cm 刻み) |
|     | 30.0cm                  |                        |
| 素材  | アッパー: 合成繊維、人工皮革         | アッパー:合成繊維、人工皮革         |
|     | アウターソール:                | アウターソール:               |
|     | 合成底(ウレタン)、ゴム底           | 合成底(ウレタン)、ゴム底          |
| 生産国 | 中国                      |                        |