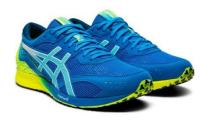

## シリアスランナーの走りに応える「TARTHER」フラッグシップモデル スピードを出しやすい仕様のランニングシューズを発売

アシックスジャパンは、フルマラソンでサブ3.5(3時間30分未満の完走)以上を目指すランナー向けに、接地時の安定性をより高めることで力強い蹴り出しを可能にするなどスピードを出しやすくしたランニングシューズ「TARTHEREDGE(ターサーエッジ)」を、8月9日からアシックス直営店各店、アシックスオンラインストア、全国のスポーツ用品店などで順次販売します。

メーカー希望小売価格は、14,000円+税です。

今回発売する商品は、シリアスランナーの足の動きを分析し、最初に着地することが多い靴底の中部外側をフラットな形状とするなど、新たな靴底構造を取り入れたのが特徴です。着地時に優れたクッション性を発揮するとともに、着地から蹴り出しまでの足運びが安定しやすく、ランナーが持つパワーを路面にしっかり伝えながら蹴り出すことができます。靴底前部は、軽量の基布にウレタン材のトレッドを配した「デュオソール」を採用しています。高いグリップ性を発揮し、前方へ推進しやすくなっています。

## ○商品仕様

|     | <del>-</del>            |                        |
|-----|-------------------------|------------------------|
| 品名  | TARTHEREDGE             |                        |
| 品 番 | 1011A544(男性用)           | 1012A463(女性用)          |
| 価 格 | 14,000 円+税              |                        |
| カラー | タイチイエロー×ホワイト、デ          | アイスミント×ホワイト、ミッ         |
|     | ィレクトワールブルー×アイス          | ドナイト×レーザーピンク           |
|     | ミント、ホワイト×アシックス          |                        |
|     | ブルー                     |                        |
| サイズ | 24.5~29.0cm (0.5cm 刻み)、 | 22.5~26.0cm (0.5cm 刻み) |
|     | 30.0cm                  |                        |
| 素材  | アッパー: 合成繊維、人工皮革         | アッパー:合成繊維、人工皮革         |
|     | アウターソール:                | アウターソール:               |
|     | 合成底(ウレタン)、ゴム底           | 合成底(ウレタン)、ゴム底          |
| 生産国 | 中国                      |                        |