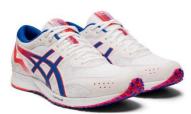

## ○商品仕様

|     | <del>-</del>            |                        |
|-----|-------------------------|------------------------|
| 品名  | TARTHEREDGE             |                        |
| 品 番 | 1011A544(男性用)           | 1012A463(女性用)          |
| 価 格 | 14,000 円+税              |                        |
| カラー | タイチイエロー×ホワイト、デ          | アイスミント×ホワイト、ミッ         |
|     | ィレクトワールブルー×アイス          | ドナイト×レーザーピンク           |
|     | ミント、ホワイト×アシックス          |                        |
|     | ブルー                     |                        |
| サイズ | 24.5~29.0cm (0.5cm 刻み)、 | 22.5~26.0cm (0.5cm 刻み) |
|     | 30.0cm                  |                        |
| 素材  | アッパー: 合成繊維、人工皮革         | アッパー:合成繊維、人工皮革         |
|     | アウターソール:                | アウターソール:               |
|     | 合成底(ウレタン)、ゴム底           | 合成底(ウレタン)、ゴム底          |
| 生産国 | 中国                      |                        |