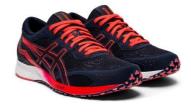

## ○商品仕様

|     | <del>-</del>            |                        |
|-----|-------------------------|------------------------|
| 品名  | TARTHEREDGE             |                        |
| 品 番 | 1011A544(男性用)           | 1012A463(女性用)          |
| 価 格 | 14,000 円+税              |                        |
| カラー | タイチイエロー×ホワイト、デ          | アイスミント×ホワイト、ミッ         |
|     | ィレクトワールブルー×アイス          | ドナイト×レーザーピンク           |
|     | ミント、ホワイト×アシックス          |                        |
|     | ブルー                     |                        |
| サイズ | 24.5~29.0cm (0.5cm 刻み)、 | 22.5~26.0cm (0.5cm 刻み) |
|     | 30.0cm                  |                        |
| 素材  | アッパー: 合成繊維、人工皮革         | アッパー:合成繊維、人工皮革         |
|     | アウターソール:                | アウターソール:               |
|     | 合成底(ウレタン)、ゴム底           | 合成底(ウレタン)、ゴム底          |
| 生産国 | 中国                      |                        |