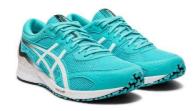

## ○商品仕様

|     | <del>-</del>            |                        |
|-----|-------------------------|------------------------|
| 品名  | TARTHEREDGE             |                        |
| 品 番 | 1011A544(男性用)           | 1012A463(女性用)          |
| 価 格 | 14,000 円+税              |                        |
| カラー | タイチイエロー×ホワイト、デ          | アイスミント×ホワイト、ミッ         |
|     | ィレクトワールブルー×アイス          | ドナイト×レーザーピンク           |
|     | ミント、ホワイト×アシックス          |                        |
|     | ブルー                     |                        |
| サイズ | 24.5~29.0cm (0.5cm 刻み)、 | 22.5~26.0cm (0.5cm 刻み) |
|     | 30.0cm                  |                        |
| 素材  | アッパー: 合成繊維、人工皮革         | アッパー:合成繊維、人工皮革         |
|     | アウターソール:                | アウターソール:               |
|     | 合成底(ウレタン)、ゴム底           | 合成底(ウレタン)、ゴム底          |
| 生産国 | 中国                      |                        |