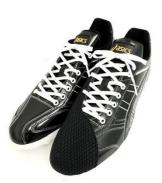

## 〇商品特徴

≪スパイクシューズ≫

つま先部の補強の素材を、これまで使用していた革製(P 革加工)か らテニスなどのシューズに用いられる摩耗に強い素材「PU 樹脂素材」に 変更しました。この素材により、軽量化と耐摩耗性の向上につながり、 強度が増した分、長い期間着用することが可能となりました。

また、投球動作での安定性に配慮し、かかと部に4本の金具を搭載し 接地時のぐらつきを抑えています。また、ミッドソール(甲被と靴底の 間の中間クッション材)を全面に配すことで足にかかる負担を軽減して います。

※これらは 2019 年シーズンの MLB 開幕戦時点でのモデルです。

| ○商 | 品( | 十样  |
|----|----|-----|
| 〇间 | ᇚ  | 工作米 |

| 商品名 | 菊地雄星選手 スパイク       |
|-----|-------------------|
| 品番  | B S 1 9 K S       |
| 価格  | 120,000円+税        |
| カラー | ブラック×ブラック         |
| サイズ | 29.5cm            |
| 素材  | アッパー:人工皮革 ソール:合成底 |
| 生産国 | 日本                |