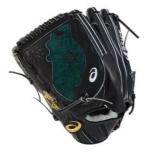

≪グラブ≫

素材は、軽量性と耐久性をあわせ持つ「WAGYU(和牛)レザー」を採 用しています。グラブを引く力を利用して投球する菊池選手の投球動作 に合わせた横閉じ型としています。

ウエブ(親指と人差し指の間の網)には、「菊」を連想する刻印を施 し、菊池選手の出身地域である東北地方の形をデザインしました。また、 生まれ育った岩手県の位置に「雄星」のイニシャル「Y」と星を掛け合わ せた刻印を施しています。

2

| 商品名 | 菊地雄星選手グラブ          |
|-----|--------------------|
| 品番  | B S 1 9 K G        |
| 価格  | 120,000円+税         |
| カラー | ブラック×グリーン          |
| サイズ | RH(左投用)            |
| 素材  | 表平:天然皮革(WAGYU レザー) |
|     | 裏平:天然皮革(WAGYU レザー) |
| 生産国 | 日本                 |