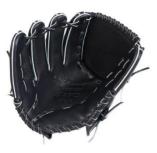

≪グラブ≫

素材は、軽量性と耐久性をあわせ持つ「WAGYU(和牛)レザー」を採 用しています。グラブを引く力を利用して投球する菊池選手の投球動作 に合わせた横閉じ型としています。

ウエブ(親指と人差し指の間の網)には、「菊」を連想する刻印を施 し、菊池選手の出身地域である東北地方の形をデザインしました。また、 生まれ育った岩手県の位置に「雄星」のイニシャル「Y」と星を掛け合わ せた刻印を施しています。

2

| 商品名 | 菊地雄星選手グラブ          |
|-----|--------------------|
| 品番  | B S 1 9 K G        |
| 価格  | 120,000円+税         |
| カラー | ブラック×グリーン          |
| サイズ | RH(左投用)            |
| 素材  | 表平:天然皮革(WAGYU レザー) |
|     | 裏平:天然皮革(WAGYU レザー) |
| 生産国 | 日本                 |