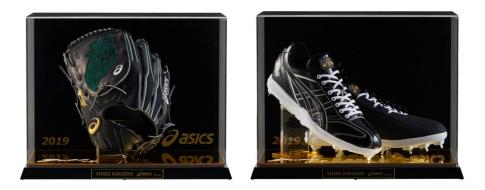

## 各20点限定! 菊池雄星選手が MLB 開幕戦で使ったタイプと 同じデザインや仕様のスパイクシューズとグラブを発売

アシックスジャパンは、契約を結ぶ菊池雄星選手(所属:米国MLBシ アトル・マリナーズ(Seattle Mariners))が公式試合で実際に使用したタ イプとまったく同じデザインや仕様のスパイクシューズとグラブを、6月 12日12時から「アシックスオンラインストア」で発売します。

価格はどちらも120,000円+税で、各20点限定で販売します。

今回発売するのは、菊池雄星選手が MLB 開幕戦で使用したスパイクシュ ーズとグラブで、カラーやサイズはもちろん、素材や形状などの仕様も忠 実に再現しています。どちらも、商品を保護する特製クリアケースを付属 し、限定品であることを示すシリアルナンバーとレーザー刻印したサイン を台座に入れています。

特徴は以下の通りです。

※これらは 2019 年シーズンの MLB 開幕戦時点でのモデルです。

| ○商 | 品( | 十样  |
|----|----|-----|
| 〇间 | ᇚ  | 工作米 |

| 商品名 | 菊地雄星選手 スパイク       |
|-----|-------------------|
| 品番  | B S 1 9 K S       |
| 価格  | 120,000円+税        |
| カラー | ブラック×ブラック         |
| サイズ | 29.5cm            |
| 素材  | アッパー:人工皮革 ソール:合成底 |
| 生産国 | 日本                |

2

| 商品名 | 菊地雄星選手グラブ          |
|-----|--------------------|
| 品番  | B S 1 9 K G        |
| 価格  | 120,000円+税         |
| カラー | ブラック×グリーン          |
| サイズ | RH(左投用)            |
| 素材  | 表平:天然皮革(WAGYU レザー) |
|     | 裏平:天然皮革(WAGYU レザー) |
| 生産国 | 日本                 |