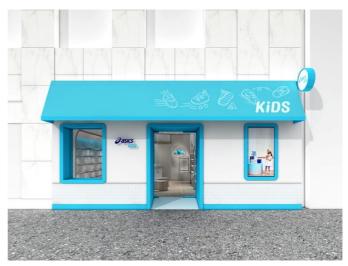

# **アシックスとして初となる子ども靴の旗艦店** 「ASICS KIDS GINZA」をオープン

店舗イメージ(外観)

アシックスジャパンは、アシックスとして初となる子ども靴の旗艦店「ASICS KIDS GINZA(アシックスキッズ銀座)」を、4月27日にオープンします。

当店は銀座5丁目の路面店で、店舗面積は約56平方メートルです。当 社子ども靴の商品や世界観を国内外のお客さまに向けて発信する場として 展開します。