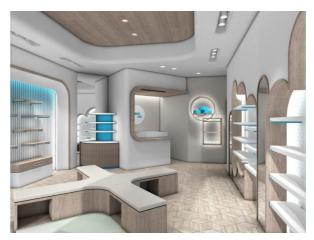

NEWS RELEASE 2018-04-12

店内は、ホワイトとブルーをベースに木目調の床や什器を配しています。 さまざまな形を作り出す原型となる丸や四角をモチーフにした、動きのあ る空間で、子どもの足が成長していく過程を表現しています。

店舗イメージ(内観)