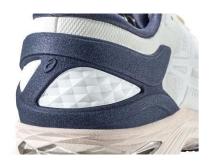

## デザインコンセプトは「CONTRAST」 高機能ランニングシューズ 「MetaRun」に新色が登場

アシックスジャパンは、高いレベルのテクノロジーを搭載したランニングシューズ「MetaRun(メタラン)」の新色を、12月15日からアシックス直営店各店、アシックスオンラインストアで発売します。

メーカー希望小売価格は27,000円+税です。

今回の「MetaRun」は、「CONTRAST(コントラスト)」をデザインコンセプトとしています。ハイテクノロジーと伝統を融合させ、ブラックとオフホワイトを基調としたシンプルなカラーリングながら都会的なデザインに仕上げています。「MetaRun」を象徴する機能のひとつである外付け型ヒールカウンター(かかと部を支える補強パーツ)「MetaClutch(メタクラッチ)」は、日本の鉄器をイメージした素朴でマット感のある色合いで存在感を引き出しています。中敷は、アスファルトをイメージしたデザインです。