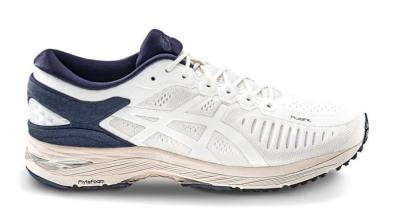

## デザインコンセプトは「CONTRAST」 高機能ランニングシューズ 「MetaRun」に新色が登場

アシックスジャパンは、高いレベルのテクノロジーを搭載したランニングシューズ「MetaRun(メタラン)」の新色を、12月15日からアシックス直営店各店、アシックスオンラインストアで発売します。

メーカー希望小売価格は27,000円+税です。

今回の「MetaRun」は、「CONTRAST(コントラスト)」をデザインコンセプトとしています。ハイテクノロジーと伝統を融合させ、ブラックとオフホワイトを基調としたシンプルなカラーリングながら都会的なデザインに仕上げています。「MetaRun」を象徴する機能のひとつである外付け型ヒールカウンター(かかと部を支える補強パーツ)「MetaClutch(メタクラッチ)」は、日本の鉄器をイメージした素朴でマット感のある色合いで存在感を引き出しています。中敷は、アスファルトをイメージしたデザインです。

## OMetaRunについて

「MetaRun」は、アシックススポーツ工学研究所が中心となり、「最高のランニングシューズを作り出す」というミッションのもと、約3年をかけて研究開発を行った高機能ランニングシューズで、2015年11月に発売しました。

長距離を快適に走るために重要となる軽量性、安定性、フィット性、クッション性という4つの機能をより高いレベルで発揮することを追求しています。かかと部をしっかりフィットさせて着地時のブレを抑える「MetaClutch」、当社従来のミッドソール※素材「E.V.A. (イーブイエー)」よりも約55%軽量化を実現するとともに、素材に添加した繊維で強化することで優れたクッション性と耐久性を発揮する「FlyteFoam(フライトフォーム)」などを採用しています。