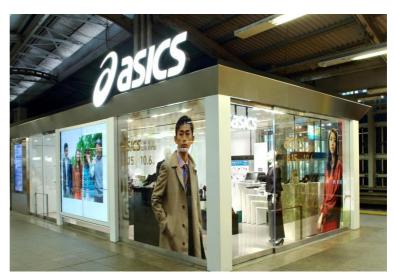

# "ビジネスパーソンを、足もとから支える" <u>アシックスステーションストア品川</u> ビジネスシューズを取り揃えて新たに展開

アシックスジャパンは、京浜急行電鉄品川駅構内の「アシックスステーションストア品川」で、8月15日(火)から10月6日(金)まで、「ビジネスパーソンを、足もとから支える」をテーマに男性用のビジネスシューズ、女性用のパンプスを取り揃えるなど新たな商品構成で展開しています。

「アシックスステーションストア品川」は、国内外のスポーツイベント やシーズンなどにあわせて店舗外観や商品構成が変化する提案型直営店舗 です。

今回は、アシックススポーツ工学研究所で培った知見を生かした高機能でスタイリッシュな商品を用意しています。店内には3次元足形計測機を設置し、足の長さやウイズ(足囲)、ゆびの角度、甲の高さなどを無料で計測することができます。普段は知ることができない自身の足の特徴がわかり、データは出力してお持ち帰りいただけます。

#### 【アシックスステーションストア品川について】

旬のスポーツ情報を発信し、新しい技術を導入した購入方法を取り入れるなど、先進的で未来的な体験を提供する店舗です。駅を利用する乗降客やスポーツに関心のある方、海外からの観光客など、さまざまなお客様に向けてスポーツとの接点を提供します。

http://shinagawa.asics.com/