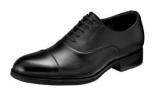

### 男性用:Runwalk (ランウォーク)

①品番:WR819P 価格:26,000 円+税 ゴアテックス®ファブリクス搭載の内羽根 ストレートチップデザイン。

②品番:WR815M 価格:32,000 円+税 デザイン、質感にこだわった「ランウォー ク」トラッドシリーズ。