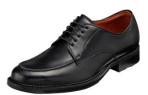

### 男性用:Runwalk (ランウォーク)

①品番:WR819P 価格:26,000 円+税 ゴアテックス®ファブリクス搭載の内羽根 ストレートチップデザイン。

②品番:WR815M 価格:32,000 円+税 デザイン、質感にこだわった「ランウォー ク」トラッドシリーズ。