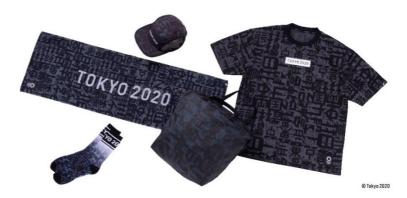

ランニングシューズやタウンユース向けのスポーツスタイルシューズ計 6品番をはじめ、Tシャツやキャップ、タオル、トートバッグなどを用意 しており、すべてのアイテムに東京2020オリンピックエンブレムを付けて います。

江戸で広まったこれらの文字は、自分たちの時代に誇りを持ちながら、 愛する芸能や演芸の「大入り」を祈願したり、あえて読みにくくするのを 「通」「粋」ととらえたりする遊び心が込められています。

カラー:すべてブラック×グラファイトグレー

≪アパレル・アクセサリー類≫

| 品名[品番]・カラー              | サイズ                 | 価格        |
|-------------------------|---------------------|-----------|
| SS TOP(東京 2020 オリンピッ    | S、M、L、XL、2XL        | 4,200円+税  |
| クエンブレム)[2033A638]       |                     |           |
| カラー:ブラック、ホワイト           |                     |           |
| PACKABLE TOTE(東京 2020 オ | OS                  | 3,500 円+税 |
| リンピックエンブレム)             | (W 30 cm x H 33cm x |           |
| [3033A874]              | D 20 cm)            |           |
| カラー:ブラック                |                     |           |
| CAP(東京 2020 オリンピックエ     | OS                  | 3,500円+税  |
| ンブレム)[3033A871]         | (55 cm~59 cm)       |           |
| カラー:ブラック                |                     |           |
| TOWEL(東京 2020 オリンピッ     | OS                  | 2,400円+税  |
| クエンブレム)[3033A873]       | (34cm×100 cm)       |           |
| カラー:ブラック                |                     |           |
| SOCKS(東京 2020 オリンピッ     | M(25cm~27cm)、       | 2,000円+税  |
| クエンブレム)[3033A872]       | L(27cm~29cm)        |           |
| カラー:ブラック                |                     |           |