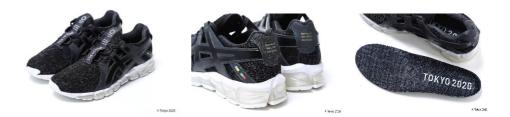

本商品は、客が集まり繁盛する様子を表現した「寄席文字」や、文字を 個性的に視覚化した「角字(かくじ)」といった「江戸文字」にインスピ レーションを得てグラフィック化したのが特徴です。東京2020大会で使用 される競技場周辺の地名・駅名である「国立競技場」「日比谷」「新豊洲」 など12種類のグラフィックを作成し、各アイテム全体にちりばめていま す。いずれもブラックをベースとしたシックなデザインで、シューズには ゴールドのレザーパッチやエンボス加工などを施すことで独特な気品を持 たせました。

ランニングシューズやタウンユース向けのスポーツスタイルシューズ計 6品番をはじめ、Tシャツやキャップ、タオル、トートバッグなどを用意 しており、すべてのアイテムに東京2020オリンピックエンブレムを付けて います。

江戸で広まったこれらの文字は、自分たちの時代に誇りを持ちながら、 愛する芸能や演芸の「大入り」を祈願したり、あえて読みにくくするのを 「通」「粋」ととらえたりする遊び心が込められています。

## <u>〇商品詳細</u>

≪シューズ≫

| 品名[品番]              | サイズ                 | 価格         |
|---------------------|---------------------|------------|
| GEL-QUANTUM 360 TYO | 25.0cm~30.0cm(0.5cm | 20,000円+税  |
| (東京 2020 オリンピック     | 刻み)、31.0cm、32.0cm   |            |
| エンブレム)[1021A443]    |                     |            |
| (メンス゛)              |                     |            |
| GEL-QUANTUM 360 TYO | 22.5cm~24.5cm       | 20,000 円+税 |
| (東京 2020 オリンピック     | (0.5cm 刻み)          |            |
| エンブレム)[1022A321]    |                     |            |
| (ウィメンス゛)            |                     |            |
| GEL-LYTE III OG(東京  | 22.5cm~29.0cm(0.5cm | 15,000 円+税 |
| 2020 オリンピックエンブレ     | 刻み)、30.0cm、31.0cm   |            |
| ム) [1191A352]       |                     |            |
| GEL-PTG(東京 2020 オリ  | 22.5cm~29.0cm(0.5cm | 15,000 円+税 |
| ンピックエンブレム)          | 刻み)、30.0cm、31.0cm   |            |
| [1193A184]          |                     |            |

| NOVABLAST(東京 2020 オ | 24.5cm~30.0cm(0.5cm | 18,000 円+税 |
|---------------------|---------------------|------------|
| リンピックエンブレム)         | 刻み)、31.0 cm、32.0cm  |            |
| [1011A934]          |                     |            |
| GLIDERIDE(東京 2020 オ | 25.5cm~30.0cm(0.5cm | 18,000円+税  |
| リンピックエンブレム)         | 刻み)、31.0 cm、32.0cm  |            |
| [1011A935]          |                     |            |