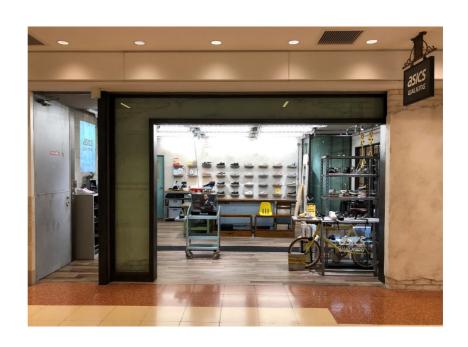

## アシックスが持つデジタル資産を活用した 新しい足形計測サービスを導入! 「アシックスウォーキング」の直営店を横浜ポルタにオープン

アシックスジャパンは、ビジネスシューズやパンプスなどウオーキングシューズを取り揃えた直営店「アシックスウォーキング横浜ポルタ」を、7月17日にオープンします。

本店舗は、ファッション・グルメ専門店が100以上立ち並ぶ横浜駅東口に直結した地下街「横浜ポルタ」にあり、店舗面積は約64.32平方メートルです。アンティーク調に仕上げたデザインで、工場や倉庫をリノベーションした個人のアトリエ、テーラーのような親しみと専門性が両立した空間をイメージしています。お客さまのライフスタイルに寄り添いながら親近感とおしゃれ感を持たせ、若い世代も入店したくなるような雰囲気を演出しています。

NEWS RELEASE 2020-07-17

店内では、新しい足形計測サービス「ASICS FOOT ID(アシックスフットアイディ)」をアシックスウォーキング直営店ではじめて導入しました。4個のレーザースキャナーと9個のカメラを内蔵した足形計測機を用いて足長や足囲、かかとの傾き方や土踏まずの高さなどを精密に計測します。足にマーカーを貼る必要がなく、計測時間は片足あたり約10秒です。計測結果はiPadを活用してその場で表示できます。また、アシックス無料会員サービス「OneASICS(ワンアシックス)」に登録いただくことで、お客さまご自身のスマートフォンやパソコンに計測データを転送し閲覧することもできます。※