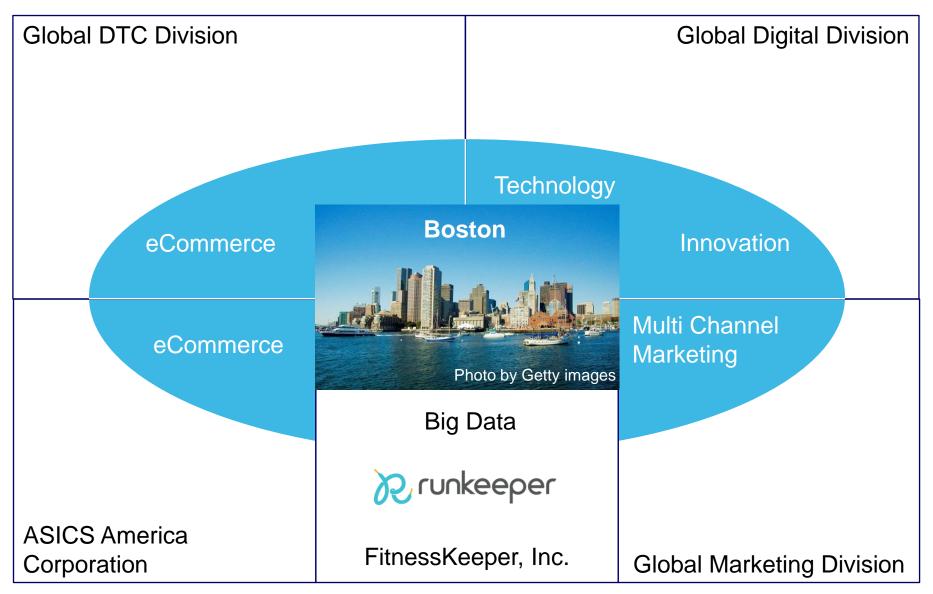

sumer(DTC) channel / Expand apparel product lineup
- Strengthen Digital field
- Acceleration of Onitsuka Tiger / ASICS Tiger business

### Key strategy

### Make clear definition of our target consumer



Photo by Getty Images

Enjoy running with their favorite fashion
Always search new attractive activities

• Value their own design and color

### Independent product planning and development team

Global Easy Running & Training Footwear Division

Global Performance Running Footwear Division

Global CPS Footwear Division



for Fitness Explorer



for Runner











### Establish strategic sales networks

#### Product



### Strengthen DTC channels with a new concept





# sound mind, sound body







J

Y

U

Ν

New apparel "J Y U N I" White Collection

### Strengthen Digital field



### OnitsukaTiger







# asicstiger







### Approach to Fitness Explorer

- Spread the new brand image through participants' post on SNS by holding an unique event
- Develop marketing through Social Media in London, Paris, New York, Tokyo and Soul in 2017



Plan to open the flagship store of ASICS brand in New York

• Consider opening the first flagship store of Onitsuka Tiger and ASICS Tiger brand in the U.S.

## ASICS STORE OPENING 2017



### Southeast/South Asia

### Enhance sales activities



#### Accelerate DTC channels





### ASICS WOMEN GINZA

Plan to open new store specialized in women at MARRONNIER GATE GINZA2

New open ASICS STATION STORE SHINAGAWA 2016 Aug 2016 2017 Sep New open ASICS CAMPUS STORE

ASICS CAMPUS STORE WASEDA



ASICS STORE TOKYO

Reopen following reno